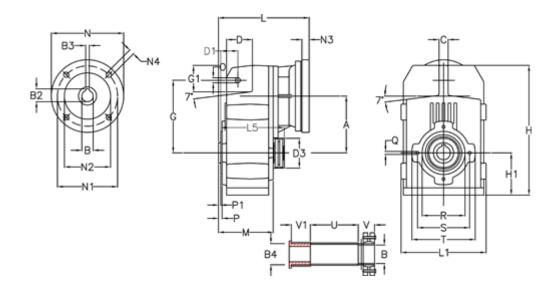

## **Measures**

| A = 175.75 | D1 = 56.5  | l5 = 200.0  | P1                                         | = 3.5    | V =  |
|------------|------------|-------------|--------------------------------------------|----------|------|
| B = 45     | d3 = 100   | M = 144.0   | Q                                          | = M12x19 | V1 = |
| B1 = 19    | G = 218    | N = 200     | R                                          | = 130    |      |
| B2 = 21.8  | G1 = 97.5  | N1 = 165    | S                                          | = 165    |      |
| B3 = 6     | H = 389.0  | N2 = 130    | Т                                          | = 200    |      |
| B4 = 45    | H1 = 116.0 | N4 = M10x20 | Tightening torque Nm adapter bushing = 6.0 |          |      |
| C = 16     | L = 265.5  | O = 14      | Tightening torque Nm shrink disc           | = 10.0   |      |
| D = 79.0   | L1 = 242   | P = 7.5     | U                                          | = 82.0   |      |